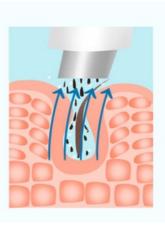

## HOW EMS FACE WORKS?

Nanocrystals use nano-scale contacts, which are as thin as more than 250 nanometers and as short as 0.1 mm, which can just open the stratum corneum of the skin without touching the dermis. It not only solves the problem of skin absorption, but also achieves painless and non-invasive treatment!

#### **EMS function**

The microelectronic heat conduction technology opens the pores, which can increase the product absorption rate by more than 40%.

#### Principle of nanochip introduction

- Nanocrystals are made of monocrystalline silicon. In addition to being tough, monocrystalline silicon can also be thin enough and short enough to only break through the barrier layer of epidermal absorption, and it's far from touching blood vessels and nerves, so you can't feel pain, nor will it bleed.
- Nanocrystals promote the absorption of skin care products by opening the skin absorption channel, so skin care products can be more absorbed by the skin when nano crystals are introduced.