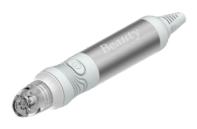

## HOW EMS FACE WORKS?

Nanocrystals use nano-scale contacts, which are as thin as more than 250 nanometers and as short as 0.1 mm, which can just open the stratum corneum of the skin without touching the dermis. It not only solves the problem of skin absorption, but also achieves painless and non-invasive treatment!

## Nanocrystalline nanochip (The product can penetrate evenly into the dermis.)

Nanochips only penetrates the barrier layer of the epidermis without touching blood vessels and nerves. It is painless and non-invasive, and the absorption capacity is greatly improved.

#### Principle of nanochip introduction

- Nanocrystals are made of monocrystalline silicon. In addition to being tough, monocrystalline silicon can also be thin enough and short enough to only break through the barrier layer of epidermal absorption, and it's far from touching blood vessels and nerves, so you can't feel pain, nor will it bleed.
- Nanocrystals promote the absorption of skin care products by opening the skin absorption channel, so skin care products can be more absorbed by the skin when nano crystals are introduced.