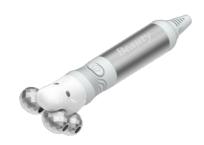

## **B** Type

1.Aqua Peel

2.B Type(OXYGEN JET)

4.COLD-HEAT

**5.MICRO LIFT** 

6.OXYGEN

7.ULTRASOUND

8.RF