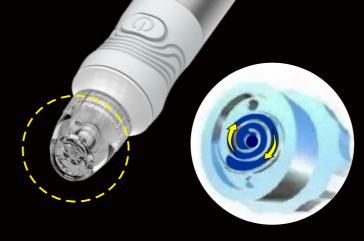

## HOW EMS FACE WORKS?

Nanocrystals use nano-scale contacts, which are as thin as more than 250 nanometers and as short as 0.1 mm, which can just open the stratum corneum of the skin without touching the dermis. It not only solves the problem of skin absorption, but also achieves painless and non-invasive treatment!

## Nanocrystalline nanochip (The product can penetrate evenly into the dermis.)

Nanochips only penetrates the barrier layer of the epidermis without touching blood vessels and nerves. It is painless and non-invasive, and the absorption capacity is greatly improved.

#### Principle of nanochip introduction

- Nanocrystals are made of monocrystalline silicon. In addition to being tough, monocrystalline silicon can also be thin enough and short enough to only break through the barrier layer of epidermal absorption, and it's far from touching blood vessels and nerves, so you can't feel pain, nor will it bleed.
- Nanocrystals promote the absorption of skin care products by opening the skin absorption channel, so skin care products can be more absorbed by the skin when nano crystals are introduced.