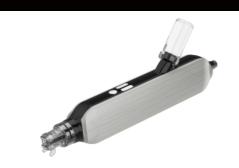

## A Type

1.Aqua Peel

2.A Type(OXYGEN JET)

3.EMS FACE

4.COLD-HEAT

5.MICRO LIFT

6.OXYGEN

7.ULTRASOUND