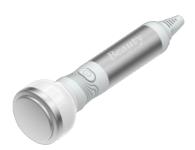

## **B** Type

1.Aqua Peel

2.B Type(OXYGEN JET)

4.COLD-HEAT

**5.MICRO LIFT** 

6.OXYGEN

7.ULTRASOUND

8.RF