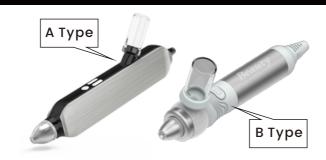

## A Type

1.Aqua Peel

2.A Type(OXYGEN JET)

3.EMS FACE

4.COLD-HEAT

5.MICRO LIFT

6.OXYGEN

7.ULTRASOUND

## **B** Type

1.Aqua Peel

2.B Type(OXYGEN JET)

4.COLD-HEAT

**5.MICRO LIFT** 

6.OXYGEN

7.ULTRASOUND

8.RF