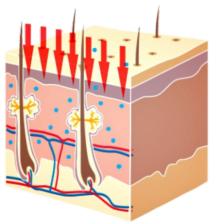

## HOW EMS FACE WORKS?

Nanocrystals use nano-scale contacts, which are as thin as more than 250 nanometers and as short as 0.1 mm, which can just open the stratum corneum of the skin without touching the dermis. It not only solves the problem of skin absorption, but also achieves painless and non-invasive treatment!

## Nanocrystalline nanochip (The product can penetrate evenly into the dermis.)

Nanochips only penetrates the barrier layer of the epidermis without touching blood vessels and nerves. It is painless and non-invasive, and the absorption capacity is greatly improved.