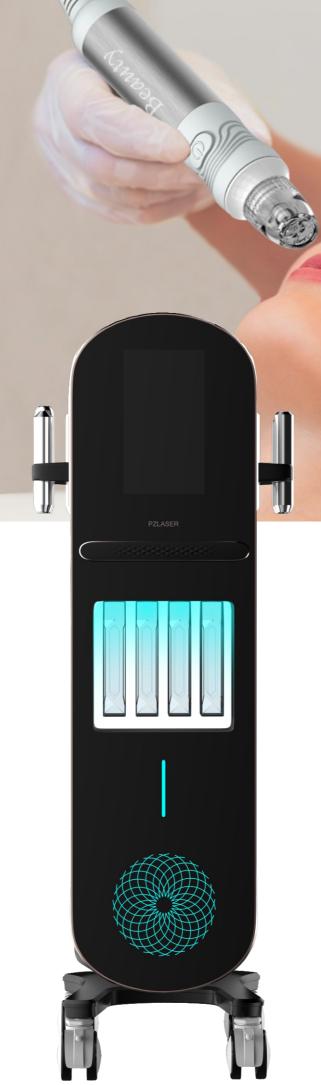

## INTELLIGENT OPERATING SYSTEM

- O Versatile Functions
- O Versatile Languages
- User Friendly UI
- 10.4" display
- 0 10 in 1 Platform

## VERSATILE APPICATORS - 10 IN 1 PLATFORM

#### **TECHNICAL SPECIFICATIONS:**

| Voltage                    | 100-120V/ 60Hz 200-240V/50Hz                   |
|----------------------------|------------------------------------------------|
| Display                    | 10.4 inches                                    |
| Power                      | 500W                                           |
| RF Frequency               | 0.2-0.5MHz                                     |
| Heat&Cool                  | Heat: 36-46 Cool: 0-6                          |
| Ultrasound                 | 1Mhz                                           |
| Aqua Peel Probes           | Soft: 3 pcs Hard: 8 pcs                        |
| Aqua Peel                  | Vacuum intensity: 4-5kg Vaccum Pressure: 96Kpa |
|                            | Water flow: ≤50L                               |
| Solution Bottle            | A: Cleaning B: Whitening and moisturizing      |
|                            | C: Deep layer cleaning D: Pipe cleaning        |
| CLEANSING SHOVEL Frequency | 26-30MHz                                       |
| EMS NANO Mesotherapy Size  | 4X4mmX250Um                                    |
| MICRO LIFT                 | Frequency: 200Hz Current: 50-800Ua             |
| Skin Analyzer              | 28 MILLION HD MEGA PIXELS                      |