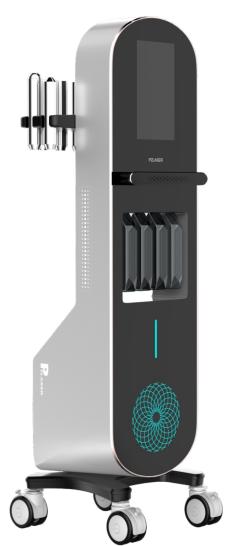

#### **TECHNICAL SPECIFICATIONS:**

| Voltage                    | 100-120V/ 60Hz 200-240V/50Hz                   |
|----------------------------|------------------------------------------------|
| Display                    | 10.4 inches                                    |
| Power                      | 500W                                           |
| RF Frequency               | 0.2-0.5MHz                                     |
| Heat&Cool                  | Heat: 36-46 Cool: 0-6                          |
| Ultrasound                 | 1Mhz                                           |
| Aqua Peel Probes           | Soft: 3 pcs Hard: 8 pcs                        |
| Aqua Peel                  | Vacuum intensity: 4-5kg Vaccum Pressure: 96Kpa |
|                            | Water flow: ≤50L                               |
| Solution Bottle            | A: Cleaning B: Whitening and moisturizing      |
|                            | C: Deep layer cleaning D: Pipe cleaning        |
| CLEANSING SHOVEL Frequency | 26-30MHz                                       |
| EMS NANO Mesotherapy Size  | 4X4mmX250Um                                    |
| MICRO LIFT                 | Frequency: 200Hz Current: 50-800Ua             |
| Skin Analyzer              | 28 MILLION HD MEGA PIXELS                      |

## INTELLIGENT OPERATING SYSTEM

- O Versatile Functions
- O Versatile Languages
- User Friendly UI
- 10.4" display
- 0 10 in 1 Platform

## VERSATILE APPICATORS - 10 IN 1 PLATFORM