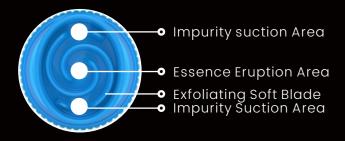

Three times the power of the operating head.

The three major areas with clear division of work can achieve three times the effect at one time.

ANTI-ALLERGY

SOOTHING

REPAIR

SKIN TIGHTENING

\*AquaStar\*
Make You a Star!