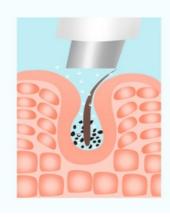

## HOW EMS FACE WORKS?

Nanocrystals use nano-scale contacts, which are as thin as more than 250 nanometers and as short as 0.1 mm, which can just open the stratum corneum of the skin without touching the dermis. It not only solves the problem of skin absorption, but also achieves painless and non-invasive treatment!

## Nanocrystalline nanochip (The product can penetrate evenly into the dermis.)

Nanochips only penetrates the barrier layer of the epidermis without touching blood vessels and nerves. It is painless and non-invasive, and the absorption capacity is greatly improved.

#### Principle of nanochip introduction

- Nanocrystals are made of monocrystalline silicon. In addition to being tough, monocrystalline silicon can also be thin enough and short enough to only break through the barrier layer of epidermal absorption, and it's far from touching blood vessels and nerves, so you can't feel pain, nor will it bleed.
- Nanocrystals promote the absorption of skin care products by opening the skin absorption channel, so skin care products can be more absorbed by the skin when nano crystals are introduced.