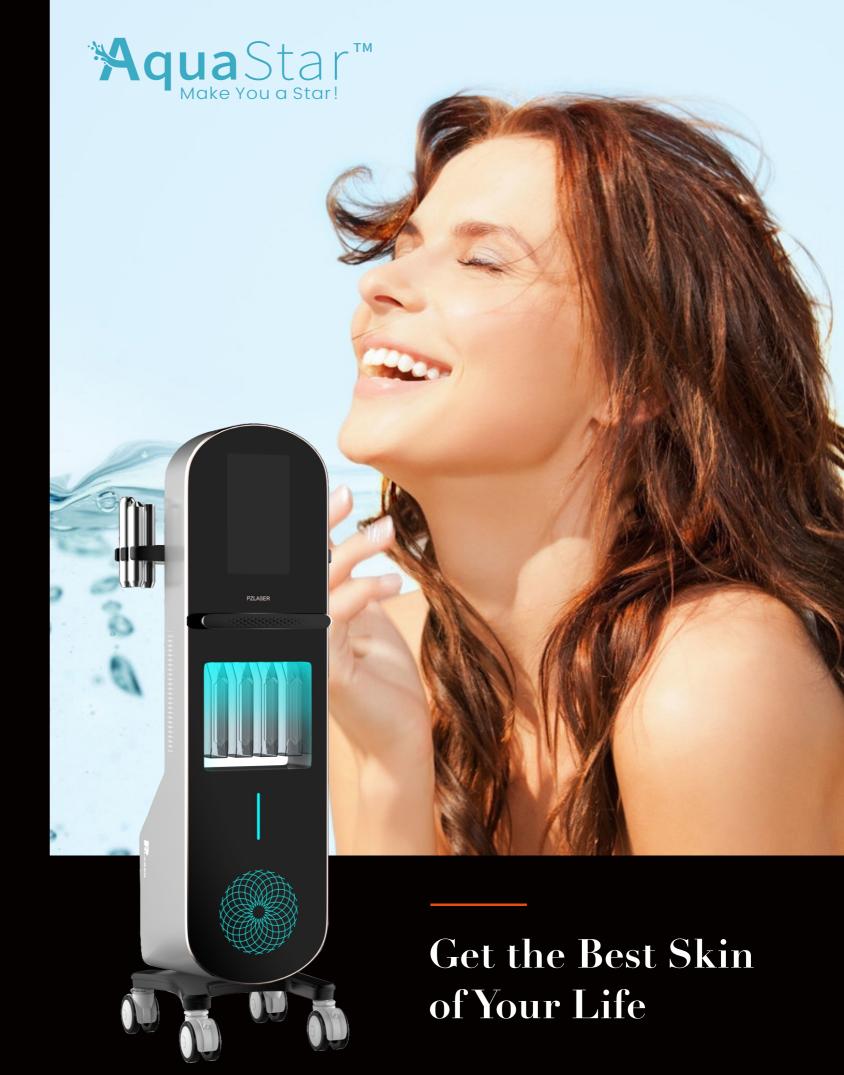

# Get the Best Skin of Your Life

It delivers instant and long-lasting results that you can see and feel.

## 3 STEPS. 30 MINUTES.

### STEP1 CLEANSE+PEEL

Uncover a new layer of skin with gentle exfoliation and relaxing resurfacing.

### STEP2 EXTRACT+HYDRATE

Remove debris from pores with painless suction. Nourish with intense moisturizers that quench skin.

## STEP3 FUSE+PROTECT

Saturate the skin's surface with antioxidants and peptides to maximize your glow.