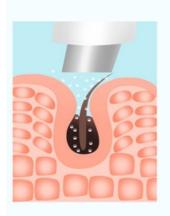

#### 1.AQUA PEEL

Use vacuum to open pores for a deep cleanse and easy extraction of impurities and dead skin cells. It also allows the active ingredients in our boosters to penetrate deeper, for the most effective treatment possible.

## HOW EMS FACE WORKS?

Nanocrystals use nano-scale contacts, which are as thin as more than 250 nanometers and as short as 0.1 mm, which can just open the stratum corneum of the skin without touching the dermis. It not only solves the problem of skin absorption, but also achieves painless and non-invasive treatment!

#### Natural application and absorption

In the case of natural application and absorption of skin care products, the molecules of skin care products only penetrate into the epidermis. It is difficult to penetrate into the deeper skin layer, and the absorption rate is very low.